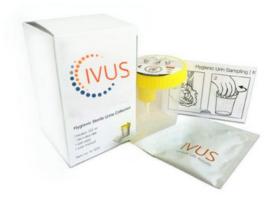

## CONTAINING:

1 x 120 ml collection cup with integrated transfer device.
11 x wet wipe napkin.
1 x user guide - pictogram - for female/male.