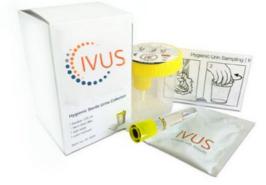

## PRODUCT DATA SHEET

Urine kit: 120 ml collection cup, vacuum tube, wet wipe. 100x1 kit tem: IV-1026

## CONTAINING:

1 x 120 ml collection cup with integrated transfer device. 1 x vacuum tube 4 ml. 1 x wet wipe napkin. 1 x user guide - pictogram for female/male.

| Materials: | Cup with integrated trasfer device. | PP and Steel                                                                                                |
|------------|-------------------------------------|-------------------------------------------------------------------------------------------------------------|
|            | Vacuum tube U-shape, 4 ml           | PS - PP and rubber                                                                                          |
|            | Wet wipe napkin                     | Nonwoven sandler 50g/m2. Size: 200 x 140mm, in<br>purified water with NaCl 0,9%. Dose: 3,0ml<br>(g)/sachet. |
|            | Box.                                | Carboard box                                                                                                |