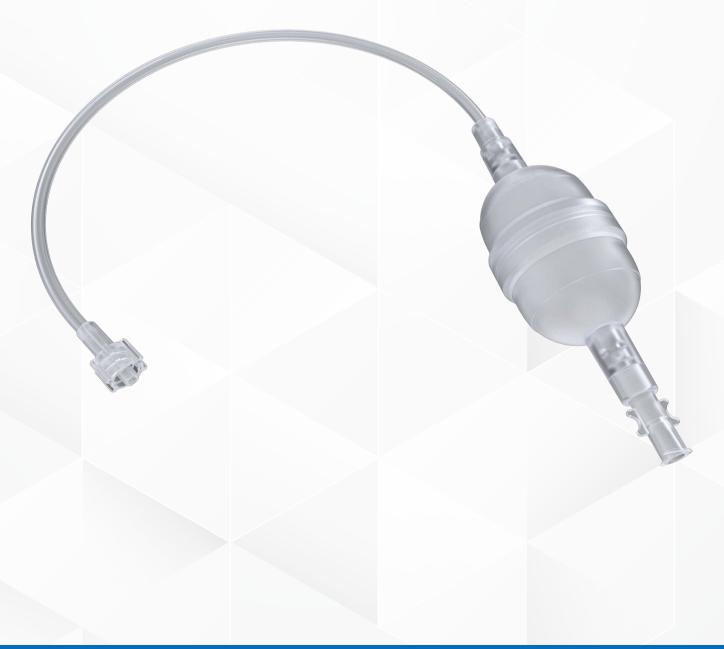

# **Pathfinder**

Used for continuous flow and pulsatile action with minimal tubing, ensuring efficient and controlled irrigation.

## **Selective Irrigation**

- Slow continuous flush controllable by saline bag height and/or pressure cuff
- Gentle squeeze clears large amounts of debris from the field

#### Control

▶ Pathfinder plus bulb fits in scope hand, preserving dominant hand for instrumentation

#### **Universally Compatible**

Standard Luer-lock fittings attach directly to any Cystoscope or Endoscope